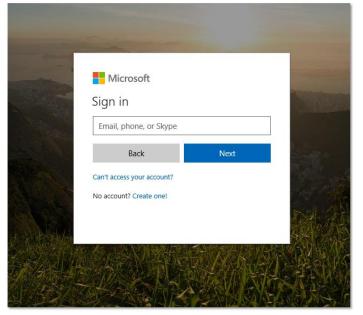

- 1. Open an internet browser and navigate to <a href="http://office.com">http://office.com</a>
- 2. In the top right corner **click** on "Sign in"
- 3. In the Username field, type in your student's (e.g. <u>ismith1@eq.edu.au</u>) email address and click "next".

4. You will be prompted for your username and password on the online authentication page. Type your username and password.

| Queensland Government | Department of Education and Training                                                                                                                                                                                                                                                                                                                                                                                                                                                                                                                                                                                                                                                                                                                                                  |
|-----------------------|---------------------------------------------------------------------------------------------------------------------------------------------------------------------------------------------------------------------------------------------------------------------------------------------------------------------------------------------------------------------------------------------------------------------------------------------------------------------------------------------------------------------------------------------------------------------------------------------------------------------------------------------------------------------------------------------------------------------------------------------------------------------------------------|
|                       | Managed Internet Service       Sign in with your usemame and password       Username*       Username*       Password*       Password* |