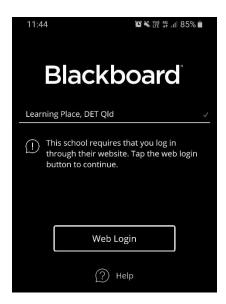

1. Go to the relevant App Store (AppStore for iOS & Google Play for Android). Search for Blackboard and Download & Install.

 Where the app requests you 'Type your school name' enter Learning Place, then select Learning Place, DET Qld and select Web Login.